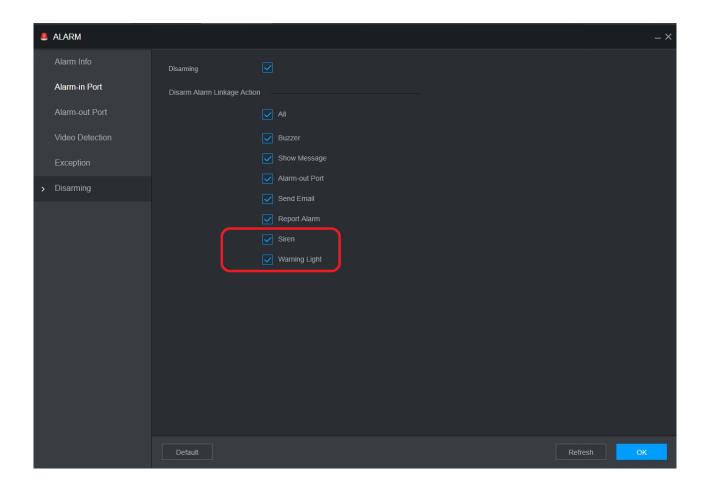

# 1.4.3 New languages supported: Traditional Chinese and Japanese

This release supports four new languages: Traditional Chinese and Japanese. You can set those languages in start-up wizard or in **SYSTEM** > **General** > **Basic**.

| No. | Feature                                                     | Description                                                        |
|-----|-------------------------------------------------------------|--------------------------------------------------------------------|
| 1   | Items added in disarming:                                   | Supports one-click arming and disarming with all linkage actions;  |
|     | Siren and warning light                                     | added siren and warning light linkage actions.                     |
| 2   | 5M camera access                                            | Supports access of 2880 x 1620 resolution 5M camera.               |
| 3   | Supports importing custom voice on DMSS app to HDCIV camera | Custom voice on DMSS app can be imported from XVR to HDCVI camera. |
| 4   | Support for traditional Chinese and Japanese                | The firmware supports traditional Chinese and Japanese.            |