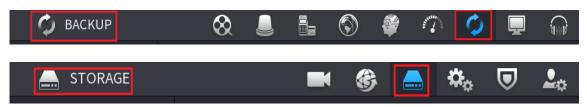

## 1.4.4 Quick Operations on Main Menu

i. Shortcut icons for sub menus (except for SEARCH sub menu) and setting pages on local GUI to quickly jump to other modules: Enter a sub menu or setting page, this document uses BACKUP sub menu as an example. You can find shortcut icons upper in the interface. The icon of the current submenu or setting page displays in highlight and other icons in dim color. When you move mouse pointer to another icon, the icon will display in highlight, and then you can click the icon to enter the submenu or setting page.

The **SEARCH** sub menu does not support shortcut icons.

 $\square$ 

ii. Switch icon to turn page: Both local GUI and web support this function.