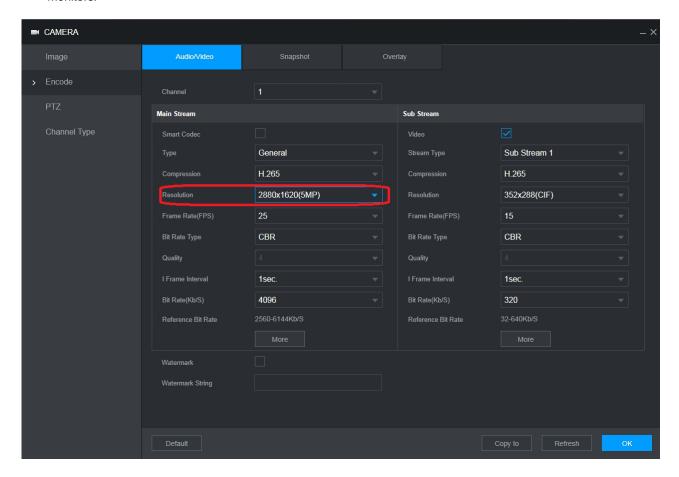

## 1.4.2 Items added in disarming: Siren and warning light

Supports one-click arming and disarming with all linkage actions; added siren and warning light linkage actions.

You can configure alarm linkages in Main Menu > ALARM > Disarming.

| No. | Feature                                                     | Description                                                        |
|-----|-------------------------------------------------------------|--------------------------------------------------------------------|
| 1   | Items added in disarming:                                   | Supports one-click arming and disarming with all linkage actions;  |
|     | Siren and warning light                                     | added siren and warning light linkage actions.                     |
| 2   | 5M camera access                                            | Supports access of 2880 x 1620 resolution 5M camera.               |
| 3   | Supports importing custom voice on DMSS app to HDCIV camera | Custom voice on DMSS app can be imported from XVR to HDCVI camera. |
| 4   | Support for traditional Chinese and Japanese                | The firmware supports traditional Chinese and Japanese.            |