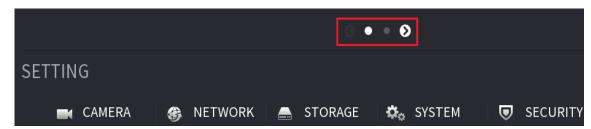

The **SEARCH** sub menu does not support shortcut icons.

 $\square$ 

ii. Switch icon to turn page: Both local GUI and web support this function.