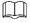

#### 1.4.1 5M Camera Access

Supports access of 2880 x 1620 resolution 5M camera, provides image effect more real and clear displayed on 16:9 monitors.

| No. | Feature                                                     | Description                                                        |
|-----|-------------------------------------------------------------|--------------------------------------------------------------------|
| 1   | Items added in disarming:                                   | Supports one-click arming and disarming with all linkage actions;  |
|     | Siren and warning light                                     | added siren and warning light linkage actions.                     |
| 2   | 5M camera access                                            | Supports access of 2880 x 1620 resolution 5M camera.               |
| 3   | Supports importing custom voice on DMSS app to HDCIV camera | Custom voice on DMSS app can be imported from XVR to HDCVI camera. |
| 4   | Support for traditional Chinese and Japanese                | The firmware supports traditional Chinese and Japanese.            |